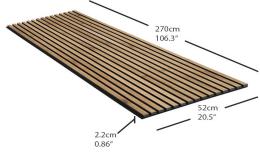

#### **PANEL SIZING**

Each panel covers 15.33 sqft

#### **Slats:**

MDF wood slats finished with a wood veneer

Slats measure 27mm x 13mm, with a distance of 13mm in between. Top to bottom thickness is 22mm