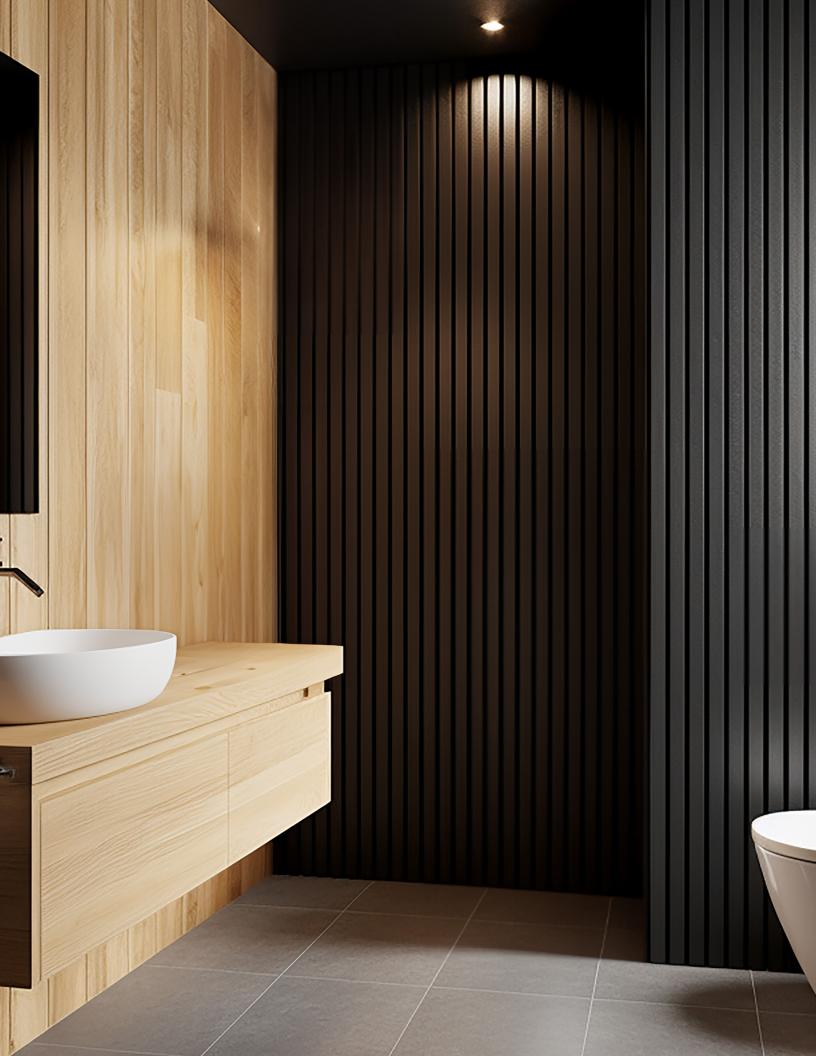

#### **Colours**

White Oak Brown Oak

Light Smoked Oak

Silver Oak

Rustic Oak

Smoked Oak

Black Oak

Walnut

Black Walnut

Wood

Rosewood Brown Oak

Flame Spread:

CAN/ULC S102.2-18 Standard Method of Test for Surface Burning

Rating of 60 (Class B) Smoke rating 220

#### **Slats:**

MDF wood slats finished with a wood veneer

Slats measure 27mm x 13mm, with a distance of 13mm in between. Top to bottom thickness is 22mm