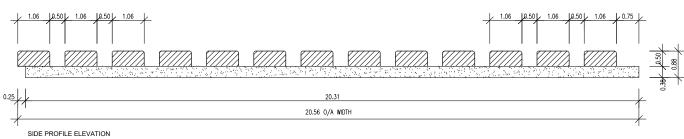

#### SLATS:

CONSTRUCTED OF MDF SLATS FINISHED WITH WOOD VENEER

SLATS MEASURE 1 1/16" X 1/2" mm, WITH DISTANCE OF 1/2" BETWEEN. TOP TO BOTTOM THICKNESS IS 7/8"

GET IN TOUCH

### **PANEL SIZING:**

OVERALL LENGTH: 106.3 INCHES
OVERALL WIDTH: 20.5 INCHES
OVERALL THICKNESS: 0.86 INCHES