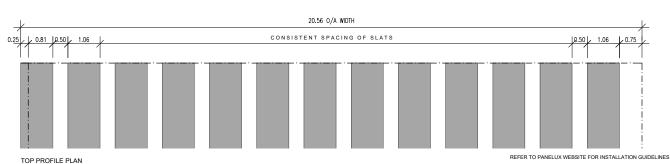

#### SLATS:

CONSTRUCTED OF MDF SLATS FINISHED WITH WOOD VENEER

SLATS MEASURE 1 1/16" X 1/2" mm, WITH DISTANCE OF 1/2" BETWEEN. TOP TO BOTTOM THICKNESS IS 7/8"

GET IN TOUCH

### **PANEL SIZING:**

OVERALL LENGTH: 106.3 INCHES
OVERALL WIDTH: 20.5 INCHES
OVERALL THICKNESS: 0.86 INCHES