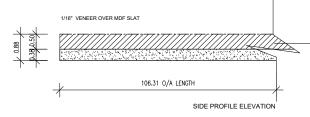

1/16" VENEER OVER MDF SLAT

GET IN TOUCH

### **PANEL SIZING:**

OVERALL LENGTH: 106.3 INCHES
OVERALL WIDTH: 20.5 INCHES
OVERALL THICKNESS: 0.86 INCHES