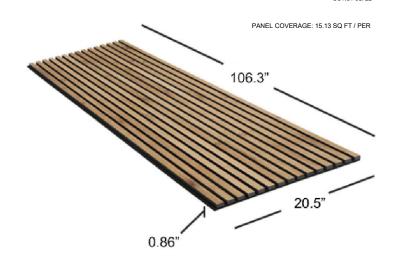

### **PANEL SIZING:**

OVERALL LENGTH: 106.3 INCHES
OVERALL WIDTH: 20.5 INCHES
OVERALL THICKNESS: 0.86 INCHES

#### SLATS:

CONSTRUCTED OF MDF SLATS FINISHED WITH WOOD VENEER

SLATS MEASURE 1 1/16" X 1/2" mm, WITH DISTANCE OF 1/2" BETWEEN. TOP TO BOTTOM THICKNESS IS 7/8"

GET IN TOUCH