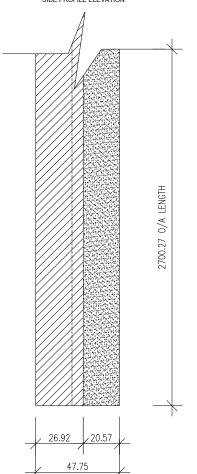

## **PANEL SIZING:**

OVERALL LENGTH: 2700 mm OVERALL WIDTH: 520 mm OVERALL THICKNESS: 22mm

## SLATS:

CONSTRUCTED OF MDF SLATS FINISHED WITH WOOD VENEER

SLATS MEASURE 27mm X 12.7 mm, WITH DISTANCE OF 12.7 mm BETWEEN.
TOP TO BOTTOM THICKNESS IS 22.3 mm

SIDE PROFILE ELEVATION

GET IN TOUCH

### SLATS:

CONSTRUCTED OF MDF SLATS FINISHED WITH WOOD VENEER

SLATS MEASURE 27mm X 12.7 mm, WITH

DISTANCE OF 12.7 mm BETWEEN.

TOP TO BOTTOM THICKNESS IS 22.3 mm

SIDE PROFILE ELEVATION

20.92

TOP PROFILE PLAN