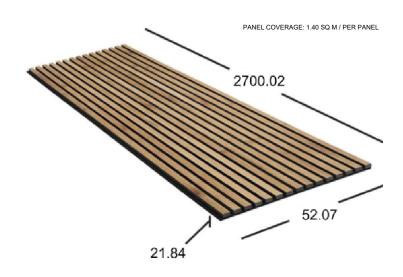

## **PANEL SIZING:**

OVERALL LENGTH: 2700 mm OVERALL WIDTH: 520 mm OVERALL THICKNESS: 22mm

## SLATS:

CONSTRUCTED OF MDF SLATS FINISHED WITH WOOD VENEER

SLATS MEASURE 27mm X 12.7 mm, WITH DISTANCE OF 12.7 mm BETWEEN.
TOP TO BOTTOM THICKNESS IS 22.3 mm

SIDE PROFILE ELEVATION

GET IN TOUCH