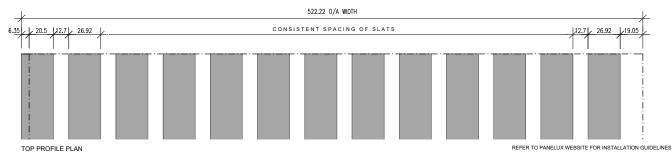

### SLATS:

CONSTRUCTED OF MDF SLATS FINISHED WITH WOOD VENEER

SLATS MEASURE 27mm X 12.7 mm, WITH

DISTANCE OF 12.7 mm BETWEEN.

TOP TO BOTTOM THICKNESS IS 22.3 mm

SIDE PROFILE ELEVATION

20.92

TOP PROFILE PLAN

TOP PROFILE PLAN

SIDE PROFILE ELEVATION