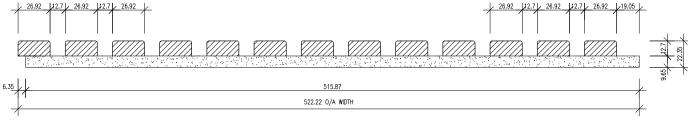

## SLATS:

CONSTRUCTED OF MDF SLATS FINISHED WITH WOOD VENEER

SLATS MEASURE 27mm X 12.7 mm, WITH DISTANCE OF 12.7 mm BETWEEN.
TOP TO BOTTOM THICKNESS IS 22.3 mm

SIDE PROFILE ELEVATION

GET IN TOUCH

### SLATS:

CONSTRUCTED OF MDF SLATS FINISHED WITH WOOD VENEER

SLATS MEASURE 27mm X 12.7 mm, WITH

DISTANCE OF 12.7 mm BETWEEN.

TOP TO BOTTOM THICKNESS IS 22.3 mm

SIDE PROFILE ELEVATION

20.92

TOP PROFILE PLAN