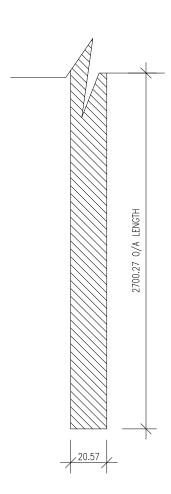

#### PANELUX FINISH EDGE

## **PANEL SIZING:**

OVERALL LENGTH: 2700 mm OVERALL WIDTH: 520 mm OVERALL THICKNESS: 22mm