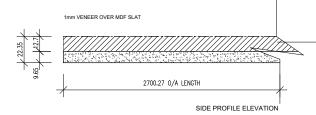

## SLATS:

CONSTRUCTED OF MDF SLATS FINISHED WITH WOOD VENEER

SLATS MEASURE 27mm X 12.7 mm, WITH DISTANCE OF 12.7 mm BETWEEN.
TOP TO BOTTOM THICKNESS IS 22.3 mm

SIDE PROFILE ELEVATION

GET IN TOUCH

### SLATS:

CONSTRUCTED OF MDF SLATS FINISHED WITH WOOD VENEER

SLATS MEASURE 27mm X 12.7 mm, WITH

DISTANCE OF 12.7 mm BETWEEN.

TOP TO BOTTOM THICKNESS IS 22.3 mm

SIDE PROFILE ELEVATION

20.92

TOP PROFILE PLAN