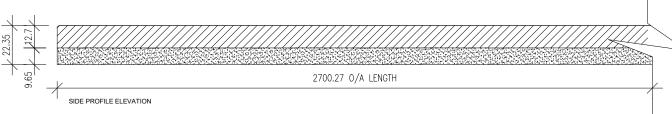

## **PANEL SIZING:**

OVERALL LENGTH: 2700 mm OVERALL WIDTH: 520 mm OVERALL THICKNESS: 22mm

## SLATS:

CONSTRUCTED OF MDF SLATS FINISHED WITH WOOD VENEER

SLATS MEASURE 27mm X 12.7 mm, WITH DISTANCE OF 12.7 mm BETWEEN.
TOP TO BOTTOM THICKNESS IS 22.3 mm

SIDE PROFILE ELEVATION

GET IN TOUCH