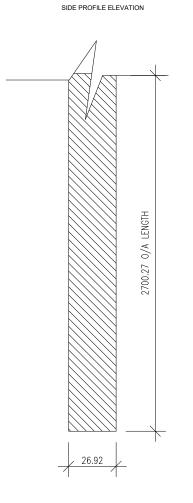

#### PANELUX FELTED FINISH EDGE

## **PANEL SIZING:**

OVERALL LENGTH: 2700 mm OVERALL WIDTH: 520 mm OVERALL THICKNESS: 22mm