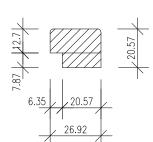

## SLATS:

CONSTRUCTED OF MDF SLATS FINISHED WITH WOOD VENEER

SLATS MEASURE 27mm X 12.7 mm, WITH DISTANCE OF 12.7 mm BETWEEN.
TOP TO BOTTOM THICKNESS IS 22.3 mm

SIDE PROFILE ELEVATION

GET IN TOUCH

### SLATS:

CONSTRUCTED OF MDF SLATS FINISHED WITH WOOD VENEER

SLATS MEASURE 27mm X 12.7 mm, WITH

DISTANCE OF 12.7 mm BETWEEN.

TOP TO BOTTOM THICKNESS IS 22.3 mm

SIDE PROFILE ELEVATION

20.92

TOP PROFILE PLAN